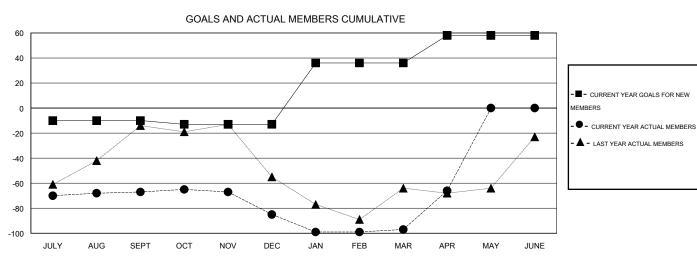

## MONTHLY MEMBERSHIP PROGRESS REPORT

District 2 E2

Results as of: 4/30/2016

GMT: HAL GRIFFIN LOCATION TEXAS GMT CA 1

|               |                  | Clubs            |                  |                  | Members               |                    |                                     |                    |                  |
|---------------|------------------|------------------|------------------|------------------|-----------------------|--------------------|-------------------------------------|--------------------|------------------|
|               | RESUL            | TS FOR 2015-2016 |                  |                  | RESULTS FOR 2015-2016 |                    |                                     |                    |                  |
| QUARTER       | NEW CLUB<br>GOAL | NEW CLUBS        | DROPPED<br>CLUBS | NET<br>GAIN/LOSS | QUARTER               | NEW MEMBER<br>GOAL | CHARTER AND<br>NEW MEMBERS<br>ADDED | DROPPED<br>MEMBERS | NET<br>GAIN/LOSS |
| JULY/AUG/SEPT | 0                | 0                | 1                | -1               | JULY/AUG/SEPT         | -10                | 73                                  | 140                | -67              |
| OCT/NOV/DEC   | 0                | 0                | 0                | 0                | OCT/NOV/DEC           | -3                 | 52                                  | 70                 | -18              |
| JAN/FEB/MAR   | 1                | 0                | 0                | 0                | JAN/FEB/MAR           | 49                 | 75                                  | 87                 | -12              |
| APR/MAY/JUNE  | 0                | 1                | 0                | 1                | APR/MAY/JUNE          | 22                 | 53                                  | 22                 | 31               |